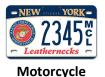

|                               | Vehicle Custom Plate Fees | Motorcycle Custom Plate Fees |  |  |  |
|-------------------------------|---------------------------|------------------------------|--|--|--|
| Initial (assigned)            | \$38.75                   | \$26.25                      |  |  |  |
| Annual renewal (assigned)     | \$ 0.00                   | \$ 0.00                      |  |  |  |
| Initial (personalized)        | \$70.00                   | \$45.00                      |  |  |  |
| Annual renewal (personalized) | \$31.25                   | \$18.75                      |  |  |  |

Standard plates consisting of up to four numbers ranging from 1-999 followed by the stacked MCL will be assigned by the Department License Plate Administrator. The stacked MCL is not permitted if personalized.