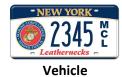

|                               | Vehicle Custom Plate Fees | Motorcycle Custom Plate Fees |  |  |  |
|-------------------------------|---------------------------|------------------------------|--|--|--|
| Initial (assigned)            | \$38.75                   | \$26.25                      |  |  |  |
| Annual renewal (assigned)     | \$ 0.00                   | \$ 0.00                      |  |  |  |
| Initial (personalized)        | \$70.00                   | \$45.00                      |  |  |  |
| Annual renewal (personalized) | \$31.25                   | \$18.75                      |  |  |  |

Standard plates consisting of up to four numbers ranging from 1-999 followed by the stacked MCL will be assigned by the Department License Plate Administrator. The stacked MCL is not permitted if personalized.